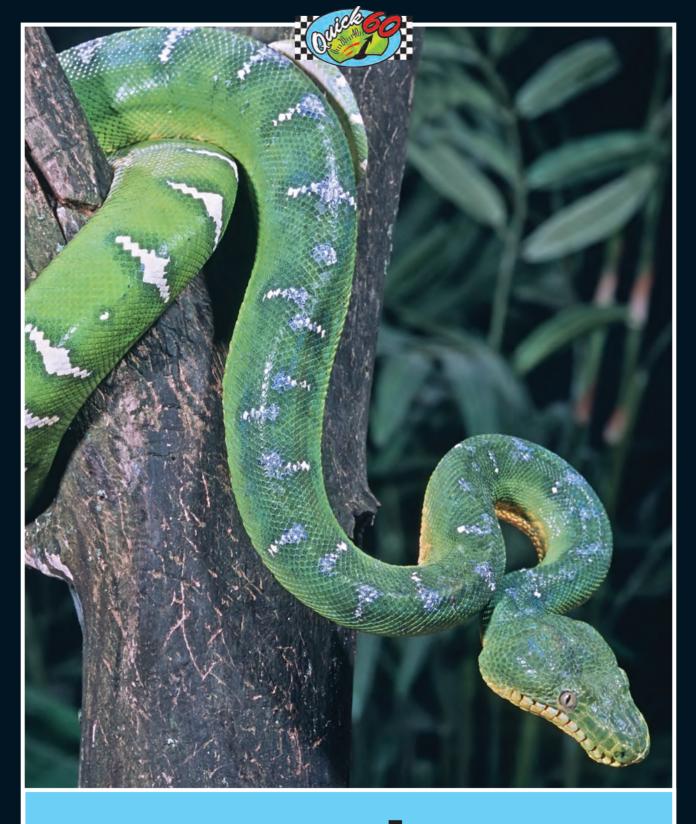

## snake

Vocabulary & Spelling Cards Quick60 Vocabulary & Spelling Card 24 - Snake

All rights reserved. No part of this publication may be reproduced, stored in a retrieval system, or transmitted in any form or by any means, electronic, mechanical, photocopying, recording, or otherwise, without the prior permission of the copyright owner.