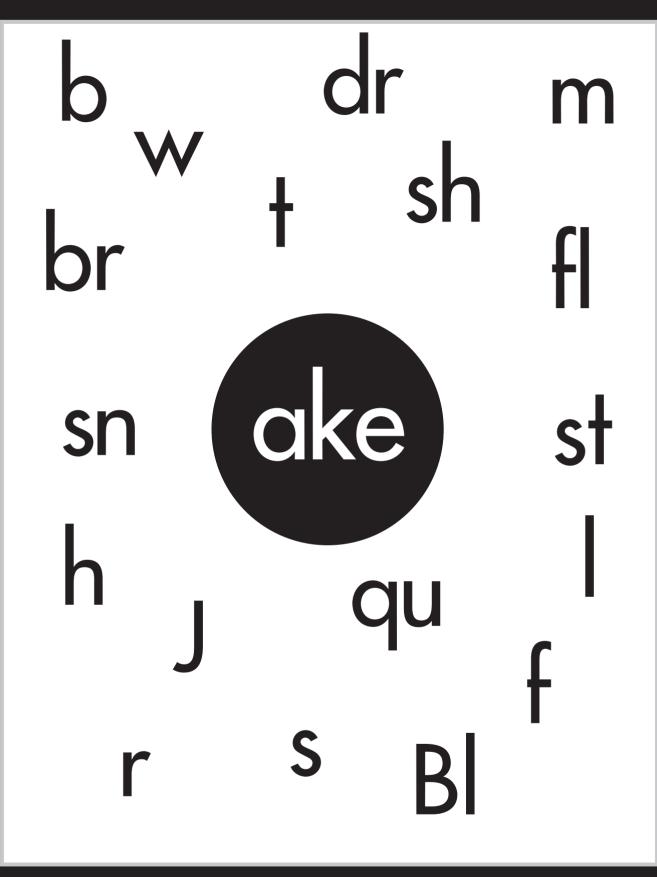

## snake

Vocabulary & Spelling Cards Quick60 Vocabulary & Spelling Card 24 - Snake

All rights reserved. No part of this publication may be reproduced, stored in a retrieval system, or transmitted in any form or by any means, electronic, mechanical, photocopying, recording, or otherwise, without the prior permission of the copyright owner.