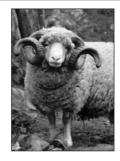

## Write the **am** words. Read the words.

ram

|  | _ |  |
|--|---|--|
|  |   |  |
|  | - |  |
|  | - |  |
|  |   |  |
|  |   |  |
|  |   |  |
|  | - |  |
|  | - |  |
|  |   |  |

Quick60 Vocabulary & Spelling Card 3 - Ram