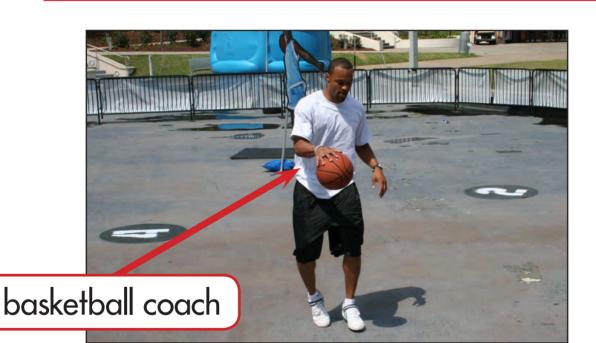

## People at My School

At My School

Name:

Write the sentence to match the photo. Use this sentence pattern.

This man works at my school. He's the ......

## Read the sentence you wrote.

Permission is given to copy this page for classroom use with Talk About series.

Talk About Everyday Living - People at My School

Talk About Everyday Living - People at My School