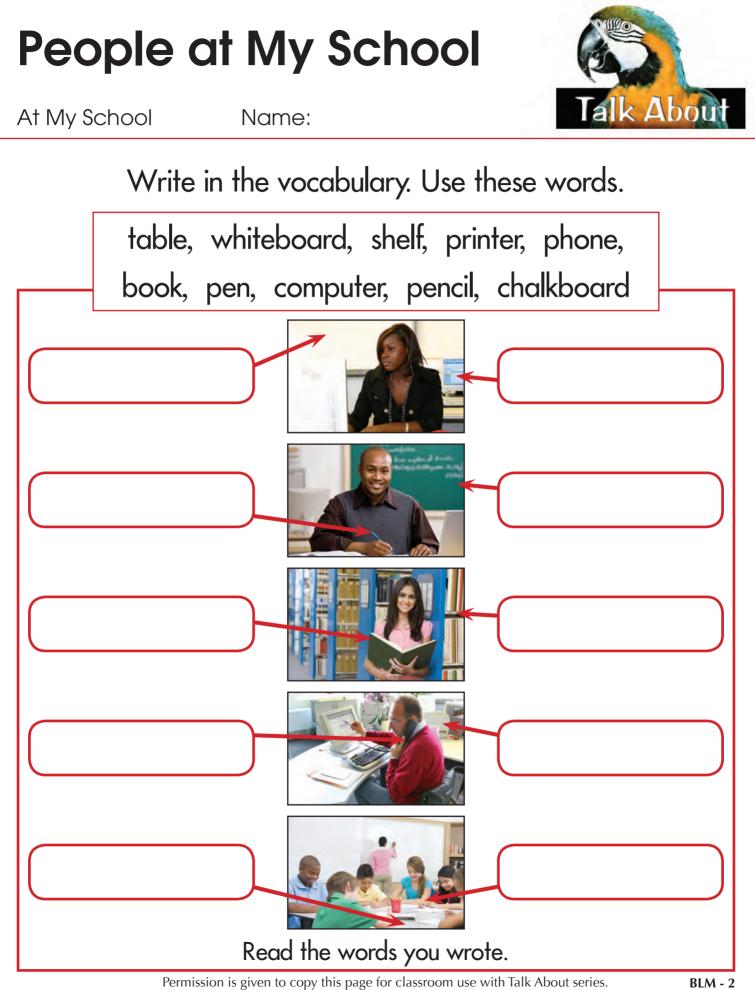

## People at My School



At My School

Name:

Write the sentence to match the photo. Use this sentence pattern.

This man works at my school. He's the ......



## Read the sentence you wrote.

Permission is given to copy this page for classroom use with Talk About series.

Talk About Everyday Living - People at My School



Talk About Everyday Living - People at My School

## People at My School



At My School

Name:

Draw a picture of someone who works at your school. Label your picture. Write a sentence to go with your picture. Read your sentence.



Permission is given to copy this page for classroom use with Talk About series.

**BLM - 3**