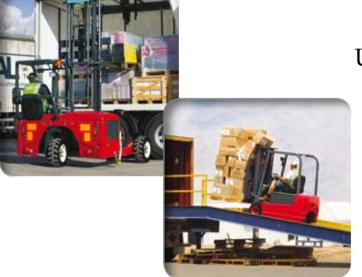

# Inclined Planes

Name:

Date:

Write three sentences, describe the difference between the two pictures.

Use some of these words – direction, distance, force, less, machine, more, move, ramp.

Read your sentences.