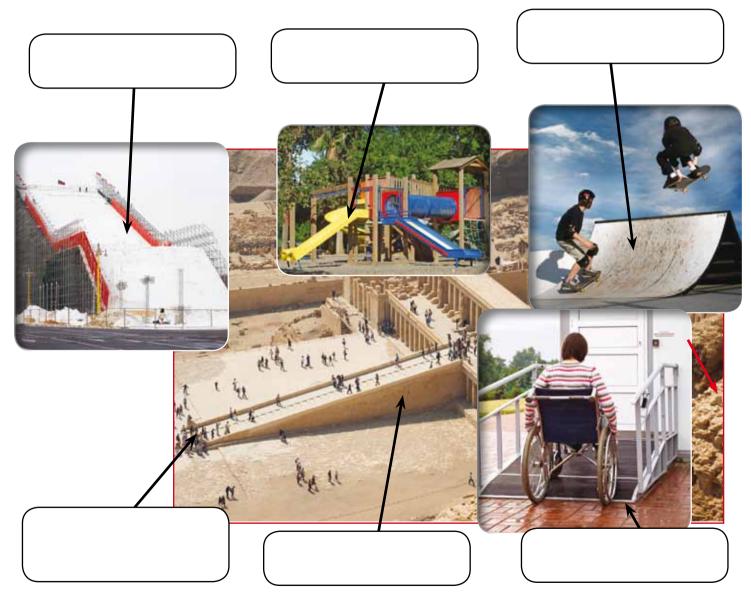

## **Inclined** Planes

Name:

Date:

Write in the correct words. Use these words. playground, people,ramp, skateboard ramp, ski jump, wheelchair access.

### Read the words you wrote.

Permission is given to copy for use with the Talk About series