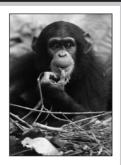

## Write the imp words. Read the words. chimp

| _     |   |  |
|-------|---|--|
|       |   |  |
|       |   |  |
| -     | • |  |
|       |   |  |
| -     |   |  |
|       |   |  |
|       | • |  |
| _     |   |  |
|       |   |  |
|       |   |  |
| -     | • |  |
| <br>_ |   |  |
|       |   |  |
|       |   |  |