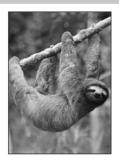

## Write the oth words. Read the words. sloth

|   | _     |  |
|---|-------|--|
|   |       |  |
|   |       |  |
|   |       |  |
| - | -     |  |
|   |       |  |
|   |       |  |
|   |       |  |
| - | •     |  |
|   | -     |  |
|   |       |  |
|   | <br>- |  |
|   |       |  |
| _ |       |  |