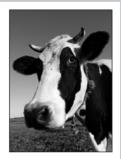

## Write the **ow** words. Read the words. **COW**

| <br>- | - |  |
|-------|---|--|
|       |   |  |
| -     | - |  |
| <br>_ | _ |  |
|       |   |  |
|       |   |  |
| -     | - |  |
|       |   |  |
| -     | - |  |
|       | - |  |
|       |   |  |
| <br>_ |   |  |