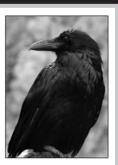

## Write the ow words. Read the words. Crow

|  | • |  |
|--|---|--|
|  |   |  |
|  |   |  |
|  |   |  |
|  |   |  |
|  |   |  |
|  |   |  |
|  |   |  |
|  |   |  |
|  |   |  |

Quick60 Vocabulary & Spelling Card 35 - Crow