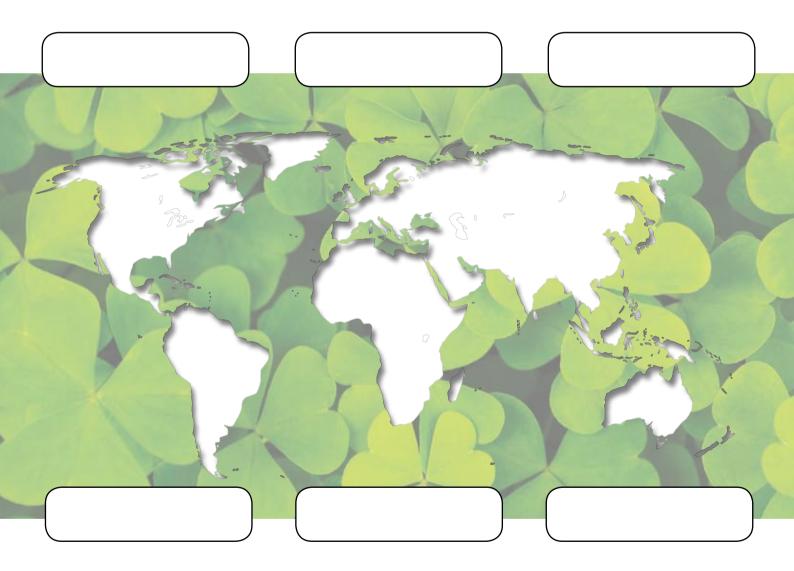

## Plant Adaptations

Name:

Date:

Label the habitats on the map. Use these words – desert, rain forest, shoreline, taiga, temperate forest, tundra. Draw an arrow to the correct place on the map.

Permission is given to copy for use with the Talk About series