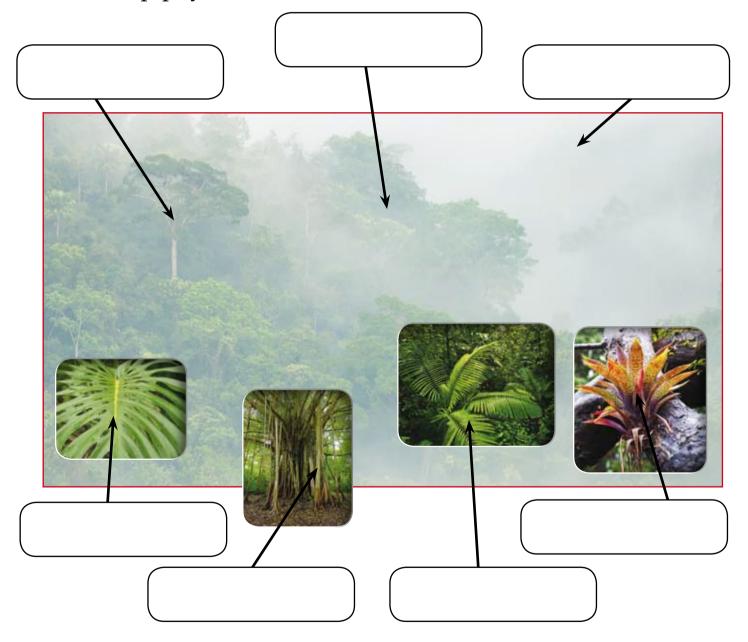

## Plant Adaptations

Name:

Date:

Write in the correct words. Use these words – epiphyte, fern, leaf, rain, rain forest, roots, tree.

Read the words you wrote.

Permission is given to copy for use with the Talk About series