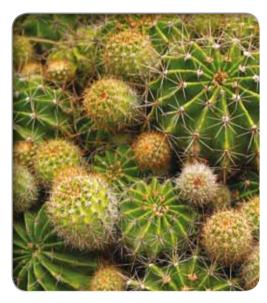

## Plant Adaptations

Name: Date:

Write three sentences to match the photo.

Use some of these words – adapted, animals, cactus, cool, desert, needles, trunks, water.

Read your sentences.

Permission is given to copy for use with the Talk About series