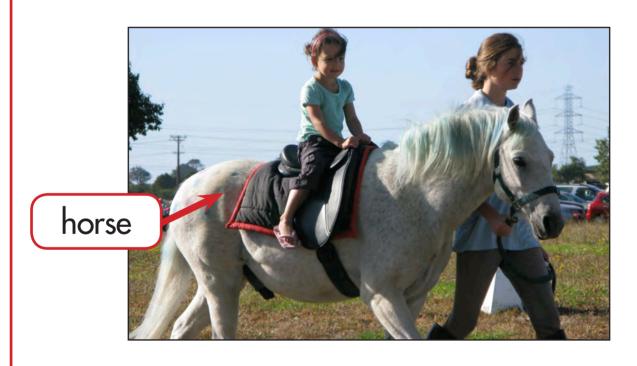

## The Park Nearby

Write the sentence to match the photo.

Use this sentence pattern.

You can ride on a ...... in the park.
What time of year do you think it is?

Read the sentence you wrote.